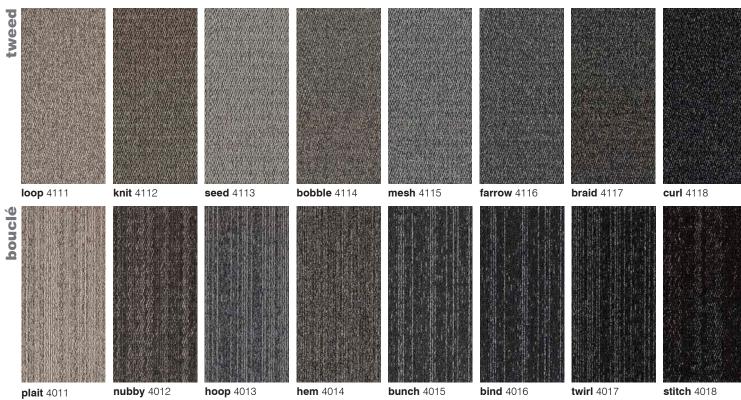

## FASHION **PLANKS**

\*swatches not to scale

product
construction
yarn/fibre
pile weight
pile height
gauge
tile size
total thickness
total weight
carton size
dimensional stability
backing

fashion planks, tweed & bouclé textured loop pile solution dyed nylon 780g/m² 5.0mm to 3.0mm 1/12 250mm x 1000mm 7.5mm 4.7kg/m² 3sqm < 0.15%